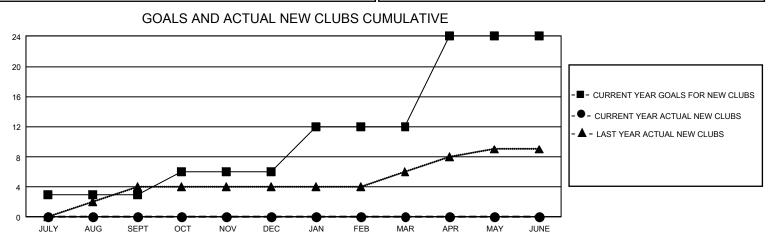

## GAT MONTHLY MEMBERSHIP PROGRESS REPORT

GMT Constitutional Area 7, Group A

REPORT DOES NOT INCLUDE CLUBS IN UNDISTRICTED AREAS.

| Clubs                 |               |           |               | Members               |                           |                         |                                                    |
|-----------------------|---------------|-----------|---------------|-----------------------|---------------------------|-------------------------|----------------------------------------------------|
| RESULTS FOR 2024-2025 |               |           |               | RESULTS FOR 2024-2025 |                           |                         |                                                    |
| QUARTER               | NEW CLUB GOAL | NEW CLUBS | DROPPED CLUBS | QUARTER               | IEMBER GROWTH NET<br>GOAL | MEMBER GROWTH<br>ACTUAL | DROPPED MEMBERS<br>ACTUAL (including<br>transfers) |
| JULY/AUG/SEPT         | 9             | 0         | 12            | JULY/AUG/SEP          | т 415                     | 738                     | 638                                                |
| OCT/NOV/DEC           | 9             | 0         | 0             | OCT/NOV/DEC           | 537                       | 0                       | 0                                                  |
| JAN/FEB/MAR           | 18            | 0         | 0             | JAN/FEB/MAR           | 430                       | 0                       | 0                                                  |
| APR/MAY/JUNE          | 36            | 0         | 0             | APR/MAY/JUNE          | 515                       | 0                       | 0                                                  |