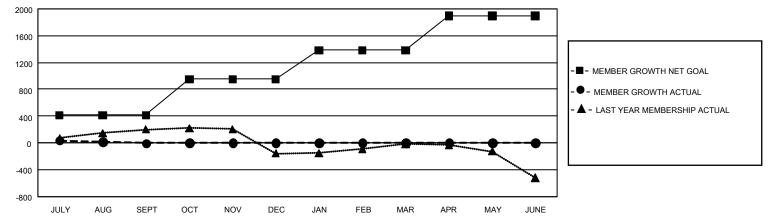

## GAT MONTHLY MEMBERSHIP PROGRESS REPORT

GMT Constitutional Area 7, Group A

REPORT DOES NOT INCLUDE CLUBS IN UNDISTRICTED AREAS.

| Clubs                 |               |           |               | Members               |                           |                         |                                                    |
|-----------------------|---------------|-----------|---------------|-----------------------|---------------------------|-------------------------|----------------------------------------------------|
| RESULTS FOR 2024-2025 |               |           |               | RESULTS FOR 2024-2025 |                           |                         |                                                    |
| QUARTER               | NEW CLUB GOAL | NEW CLUBS | DROPPED CLUBS | QUARTER               | IEMBER GROWTH NET<br>GOAL | MEMBER GROWTH<br>ACTUAL | DROPPED MEMBERS<br>ACTUAL (including<br>transfers) |
| JULY/AUG/SEPT         | 9             | 0         | 12            | JULY/AUG/SEP          | т 415                     | 738                     | 638                                                |
| OCT/NOV/DEC           | 9             | 0         | 0             | OCT/NOV/DEC           | 537                       | 0                       | 0                                                  |
| JAN/FEB/MAR           | 18            | 0         | 0             | JAN/FEB/MAR           | 430                       | 0                       | 0                                                  |
| APR/MAY/JUNE          | 36            | 0         | 0             | APR/MAY/JUNE          | 515                       | 0                       | 0                                                  |